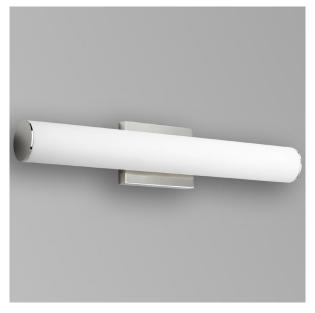

## **FUGIT Vanity** 3-5012-xx

| FIXTURE TYPE | LOCATION |
|--------------|----------|
| PROJECT      | DATE     |

-20 Polished Nickel -15 Black -24 Satin Nickel

LIGHT SOURCE 2 x 9W, 3000K, CRI 90

LUMINAIRE POWER 23W at 120V RATED LIFE 60000 hr RL

**FINISHES** Black (-15), Polished Nickel (-20), Satin Nickel (-24)

MOUNTING

4" Octogonal J-Box\*
4"x4" Square J-Box\* with single device mud ring
\*Deep J-Box (Required to house driver)

ETL Dry/Damp listed, ADA Compliant, Conforms to UL STD 1598, Certified CAN/CSA, STD C22.2 No 250.0. **STANDARDS** 

**DIMENSIONS** W: 23.25" H: 4.50" Ext: 3.125"

M.C: 2.25" From Top of Fixture

Order example for standard fixture:

3-5012-xx (x-Voltage - xxx-Sequence # - xx-Finish)